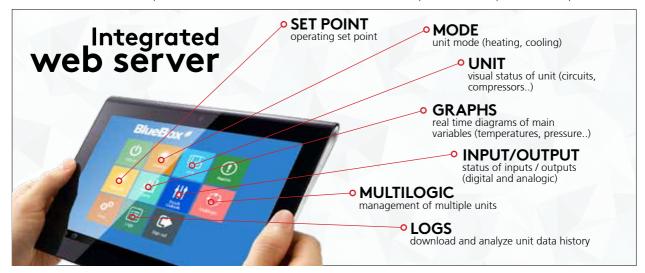

### TITAN Zero

MINIMUM CARBON FOOTPRINT

THANKS TO ITS HIGH EFFICIENCY

LOW CHARGE OF PROPANE

Monitoring, performance reports, full management.

Blue Box control platform allows a total access to the machine from any device, in complete autonomy.