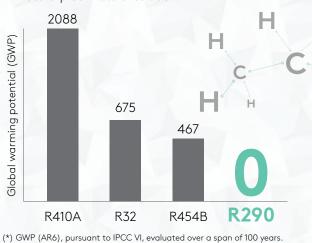

# NATURAL REFRIGERANT SUSTAINABLE CHOICE

- Nearly zero Global Warming Potential (GWP≈0\*)
- No Ozone Layer impact
- Natural fluid
- Excellent thermodynamic properties
- -40% gas charge compare to R410A