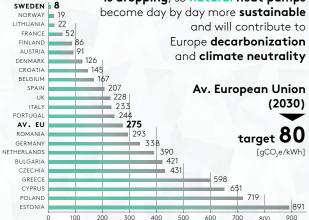

European electricity carbon intensity is dropping, so natural heat pumps become day by day more **sustainable** 

Electricity emission intensity [gCO<sub>3</sub>e/kWh], 2019 data, Source EEA