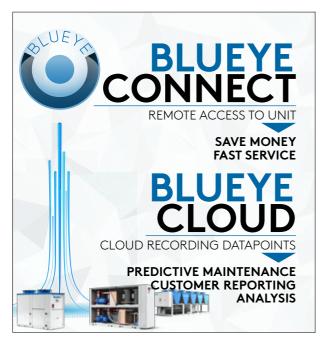

### TITAN Zero

MINIMUM CARBON FOOTPRINT

THANKS TO ITS HIGH EFFICIENCY

LOW CHARGE OF PROPANE

Monitoring, performance reports, full management.

Blue Box control platform allows a total access to the machine from any device, in complete autonomy.