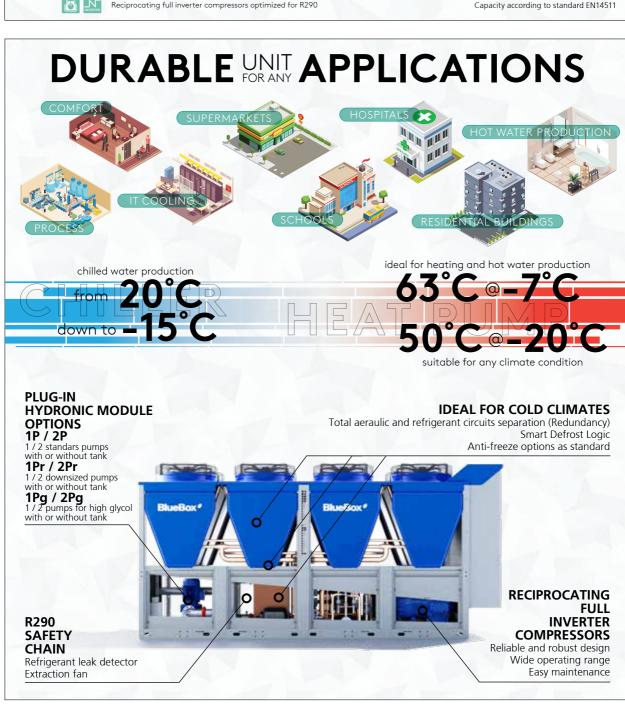

# THE POWER OF NATURE HAS NO LIMITS

Air source heat pump and chiller with reciprocating compressors and plate heat exchangers:

- Full Inverter Compressors
- Reliable and durable unit
- Heavy duty design philosophy
- Low Refrigerant Charge
- Eurovent certified