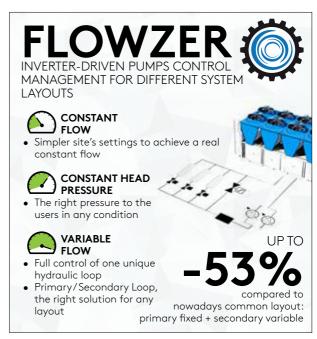

Future-proof natural solution



TOTAL EQUIVALENT WARMING IMPACT

**TEWI** [tons CO<sub>2</sub> eq.]

Direct emissions + Indirect emissions

Leakage rate per year Service life (years) Leftover refrigerant after disposal Global Warming Potential

Plant cooling / Heating load Efficiency Electricity consumption CO<sub>2</sub> emission intensity

European electricity carbon intensity is dropping, so natural heat pumps become day by day more **sustainable** 



Electricity emission intensity [gCO<sub>3</sub>e/kWh], 2019 data, Source EEA

### TITAN Zero

MINIMUM CARBON FOOTPRINT

THANKS TO ITS HIGH EFFICIENCY

LOW CHARGE OF PROPANE







Monitoring, performance reports, full management.

Blue Box control platform allows a total access to the machine from any device, in complete autonomy.









## Feel good **inside**