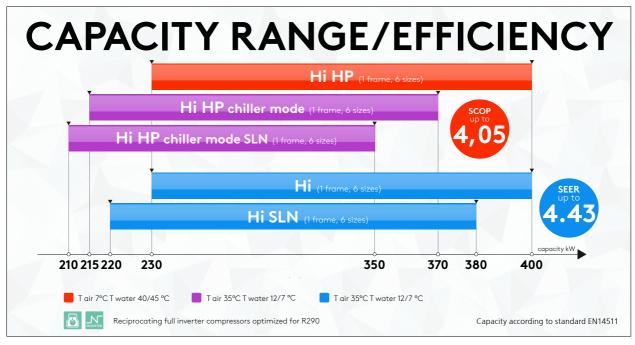

## **TITAN Zero**

Air source heat pump and chiller with refrigerant R290 **230÷400** kW